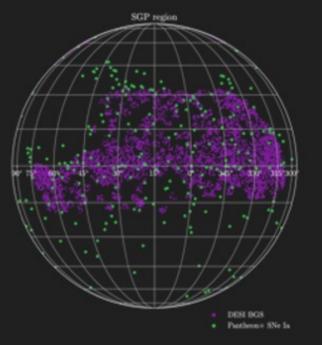

### We apply statistics to large galaxy surveys to test cosmology!

We're members of the Dark Energy Spectroscopic Instrument (DESI) collaboration, which has measured more than 30 million spectroscopic redshifts...