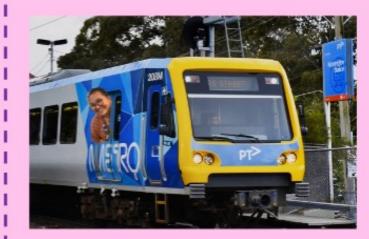

# Project during PhD

Testing cosmology with galaxy redshift and weak lensing surveys

Unveiling Melbourne: The Metro Journey

Aim: going to the end of the line on Melbourne Metro and exploring Melbourne by train.

This project is a collaboration with A, Fernandez (CAS), R. Respati (Monash U.) and D. Mulya (Unimelb).

We have finished 60% of the Metro Line. If we have time: Vline? Tram?