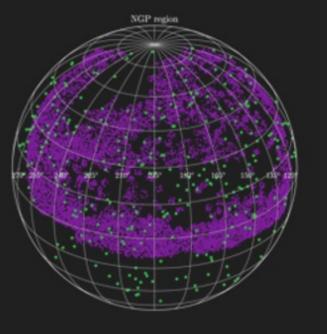

### We apply statistics to large galaxy surveys to test cosmology!

We're members of the Dark Energy Spectroscopic Instrument (DESI) collaboration, which has measured more than 30 million spectroscopic redshifts...