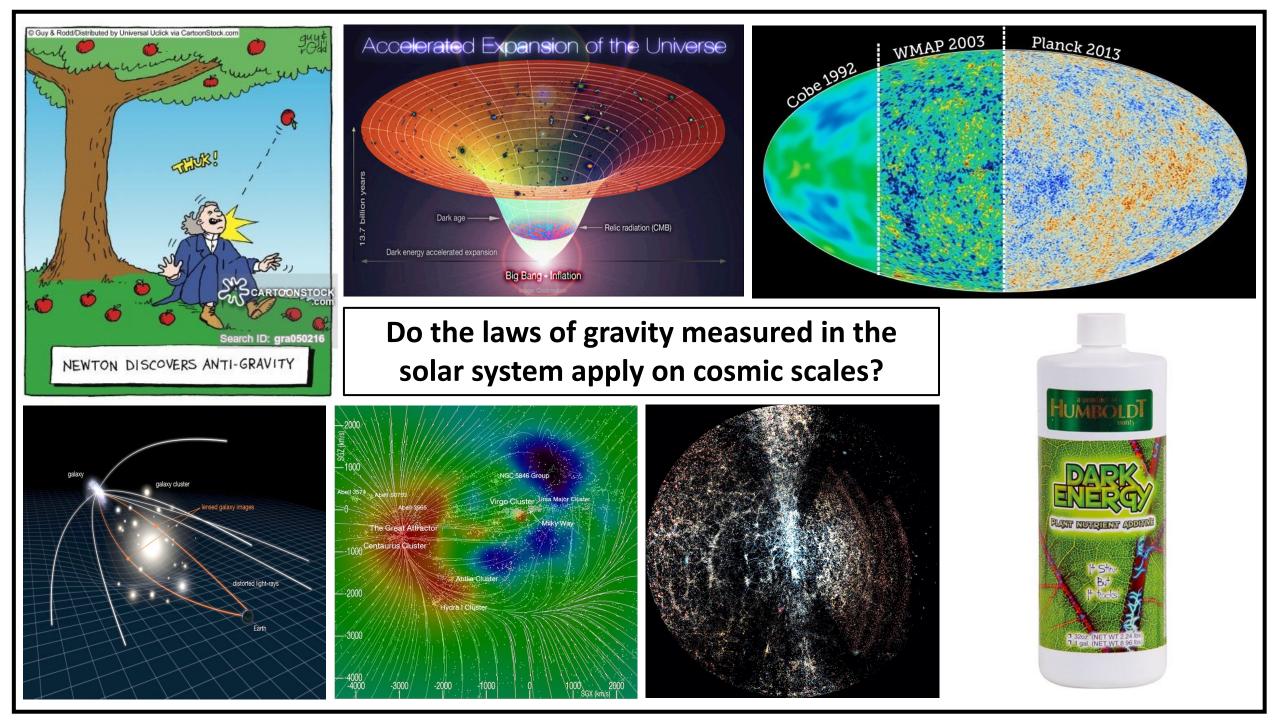

## **Cosmology Research Team**



Chris Blake (faculty)



Ryan Turner (postdoc)



Agne Semenaite (postdoc)



Sera Rauhut (graduating PhD)



Stuart Lyall (graduating PhD)



Nimas (PhD student)



Andy Nguyen (PhD student)



### We apply statistics to large galaxy surveys to test cosmology!

We're members of the Dark Energy Spectroscopic Instrument (DESI) collaboration, which has measured more than 30 million spectroscopic redshifts...



















# Nimas' Fun Fact

I am from Bali. Indonesia

Ps. Bali is not a country!



I love explore new places, beaches, yoga and sunrise!







Please invite me if vou have durian!

# Project during PhD

Testing cosmology with galaxy redshift and weak lensing surveys





Unveiling Melbourne: The Metro Journey



Aim: going to the end of the line on Melbourne Metro and exploring Melbourne by train.

This project is a collaboration with A, Fernandez (CAS), R. Respati (Monash U.) and D. Mulya (Unimelb).

We have finished 60% of the Metro Line. If we have time: Vline?