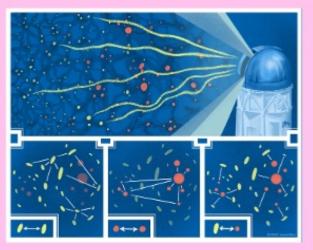

### We apply statistics to large galaxy surveys to test cosmology!

We're members of the Dark Energy Spectroscopic Instrument (DESI) collaboration, which has measured more than 30 million spectroscopic redshifts...