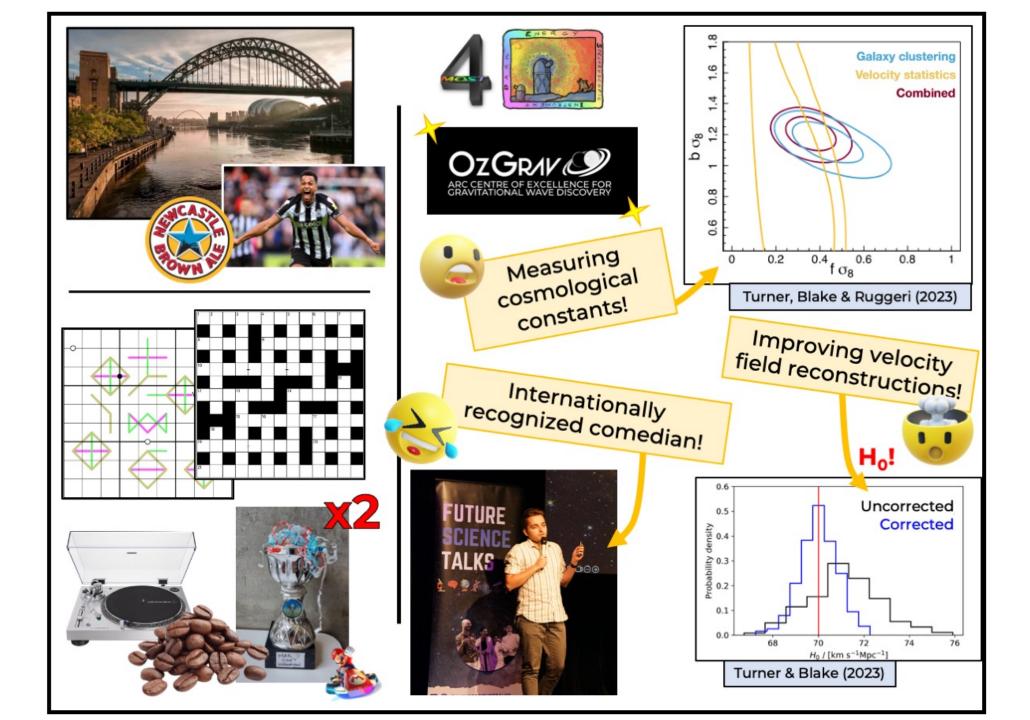

#### **Personal history**

- Born in Sheffield in Yorkshire, U.K.
- Lived in Sydney and Vancouver
- Worked at Swinburne since 2006!

### **CAS roles**

- Undergraduate physics teaching
- Research in cosmology
- Now a member of OzGrav!

#### You will also find me:

- Recently starting music lessons for the first time in my life!
- At the chessboard, theatre and MCG