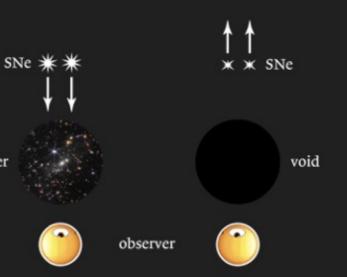

## **Cosmology Research Team**



Chris Blake (faculty)



Ryan Turner (postdoc)



Agne Semenaite (postdoc)



Sera Rauhut (graduating PhD)



Stuart Lyall (graduating PhD)



Nimas (PhD student)



Andy Nguyen (PhD student)



### We apply statistics to large galaxy surveys to test cosmology!

We're members of the Dark Energy Spectroscopic Instrument (DESI) collaboration, which has measured more than 30 million spectroscopic redshifts...



















# Nimas' Fun Fact

I am from Bali. Indonesia

Ps. Bali is not a country!



I love explore new places, beaches, yoga and sunrise!







Please invite me if vou have durian!

# Project during PhD

Testing cosmology with galaxy redshift and weak lensing surveys





Unveiling Melbourne: The Metro Journey



Aim: going to the end of the line on Melbourne Metro and exploring Melbourne by train.

This project is a collaboration with A, Fernandez (CAS), R. Respati (Monash U.) and D. Mulya (Unimelb).

We have finished 60% of the Metro Line. If we have time: Vline? Tram?

#### I'M OPEN FOR COLLABORATION!



# Agnė

\* Postdoc in CAS since 2023
\* From Vilnius, Lithuania
\* Did my undergraduate in Edinburgh and PhD in Munich



**Galaxy lensing in DESI** 





#### **Personal history